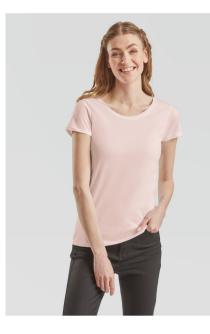

# LADIES ICONIC 195 RINGSPUN PREMIUM T

061424

### Packing

72

100% cotton<sup>\*</sup>, \*Ash 99% cotton,1% polyester \*Heather Grey 97% cotton, 3% polyester, White – 190g/ m<sup>2</sup>, Colour – 195g/m<sup>2</sup>

- 100% combed ring-spun cotton
- Soft hand feel
- Shaped side seams for a feminine fit
- Performs at 60 degree wash
- Crew neck with cotton/LYCRA® rib and twin needle stitching
- Self-fabric shoulder to shoulder taping

#### XS - 2XL

FUCHSIA POWDER ROSEDesert Sand