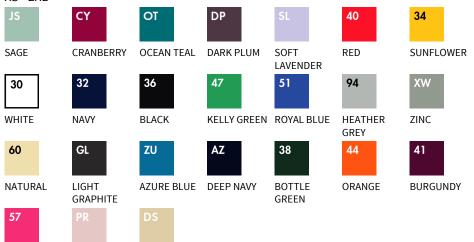

# LADIES ICONIC 195 RINGSPUN PREMIUM T

061424





### Packing

72

100% cotton<sup>\*</sup>, \*Ash 99% cotton,1% polyester \*Heather Grey 97% cotton, 3% polyester, White – 190g/ m<sup>2</sup>, Colour – 195g/m<sup>2</sup>

- 100% combed ring-spun cotton
- Soft hand feel
- Shaped side seams for a feminine fit
- Performs at 60 degree wash
- Crew neck with cotton/LYCRA® rib and twin needle stitching
- Self-fabric shoulder to shoulder taping

#### XS - 2XL



FUCHSIA POWDER ROSEDesert Sand





### Decoration



Printing and transfers: Test to ensure your inks and equipment are suitable for printing on this fabric.





## LADIES ICONIC 195 RINGSPUN PREMIUM T

061424

## **Garment Dimensions**

| Sizes | Body Width (cm) | Body Length (cm) |
|-------|-----------------|------------------|
| XS    | 41.0            | 62.0             |
| S     | 43.5            | 63.0             |
| М     | 46.0            | 64.0             |
| L     | 48.5            | 65.0             |
| XL    | 51.0            | 66.0             |
| 2XL   | 53.5            | 67.0             |
| 3XL   |                 |                  |
| 4XL   |                 |                  |
| 5XL   |                 |                  |